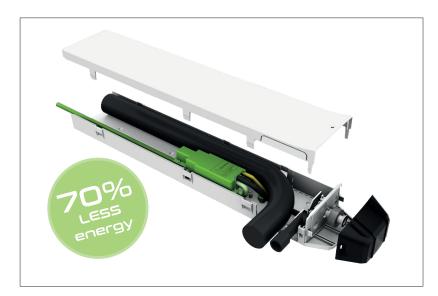

#### WHISPA-Q-TRUNK

The WHISPA-Q-TRUNK is an industry first stand-alone pump in trunking for the future. Designed to provide ultra-quiet running utilising the new DC DIAPHRAGM PUMP TECHNOLOGY along with a stylish sleek ultra-cool design. This new pump offers easy installation and hassle free maintenance, whilst dramatically cutting running costs.

### FEATURES

- Low power consumption (approx 80% less than other models)
- High performance with a max. flow rate of 36L/hr
- Ultra quiet operation
- Low temperature motor does not exceed 27°C
- · Innovative design
- Added space for pipe and hose
- Alarm warning red LED

## THE PACKAGE Pump and trunking

- Ceiling rosette
- Anti-syphon valve
- Hose connector
- Silicone hose
- · Complete fixings accessories
- 400mm extra trunking