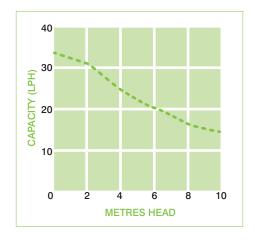

# MAX. FLOW 33 LPH

## RELATED **PRODUCTS**

- Braided hose
- S&V adaptor
- · Squeezy fit

| Section            | Specification               | Section             | Specification                      |
|--------------------|-----------------------------|---------------------|------------------------------------|
| Capacity of AC     | Up to 16kw / 54,000Btu/h    | Available fluid     | Condensate of 1~40°C               |
| Power supply       | 220V 50/60Hz / 120V 50/60Hz | Dry running         | Not advised                        |
| Power consumption  | 2.5W                        | Intermittant rating | 3 minutes                          |
| Max discharge head | 8m                          | Safety switch       | Max 3 amp                          |
| Max flow rate      | 33L/h at zero meter         | Pump size (mm)      | 106(W) x 52(H) x 550(L) + (400(L)) |
| Outlet size        | ½" (6mm)                    | Weight              | 1.2kg                              |